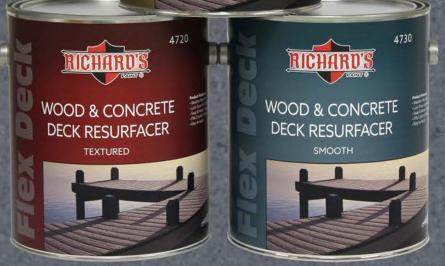

Richard's FlexDeck Wood & Concrete Deck Resurfacer is a specially formulated 100% acrylic high build coating designed to resurface old, worn, damaged and weathered wood and concrete deck surfaces. It is formulated as a high performance coating offering excellent durability, scuff and wear resistance under heavy foot traffic. Locks down splinters on wood decks; fills cracks up to 1/4"; and forms an effective barrier against moisture that can damage exterior wood and concrete. FlexDeck Coatings are easy to apply and dry to a low sheen, barefoot friendly finish. It resists fading, cracking, chipping, peeling and mildew.

## PRODUCT FEATURES:

- 100% Acrylic Formula
- High Build
- Excellent Coverage & Durability
- Waterproofs
- Barefoot Friendly, Locks Down Splinters
- Mildew Resistant
- Easy To Apply
- Resists Dirt/Cleans Easily