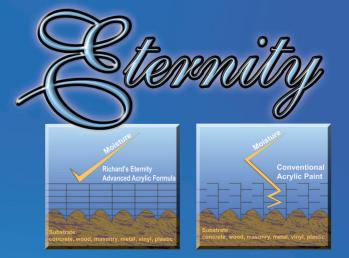

### **HIGH BUILD FORMULA**

- Allows For One Coat Coverage
- Prevents Surface Deterioration
- Bridges Hairline Cracking
- Protects Against Moisture Intrusion

#### **Richard's Eternity**

**Leading Competitor** 

Eternity's special high build formula is specifically designed to provide one coat coverage during application. It helps prevent surface deterioration, creates a stronger finish, bridges hairline cracking, and protects against wind driven rains.